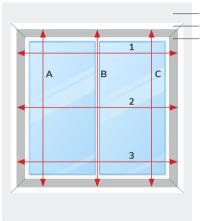

## Recess/Reveal Mount

### Wall Architrave Recess

- 1. Measure the inside (Width) of the Recess from side to side in three places in millimetres as shown in the diagram. Positions 1,2 & 3.
- 2. Measure the inside (Height) of the Recess from top to bottom in three places in millimetres as shown in the diagram. Positions A.B.&.C.

**Note:** Please advise the smallest width and height measurements. Do not make any deductions, as we will do this for you depending on the type of Blind chosen.