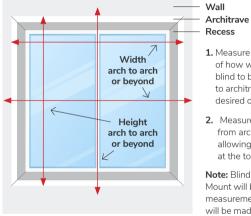

### Face Mount

1. Measure the Width in millimetres of how wide you would like the blind to be, either from architrave to architrave or allowing for your desired overlap on both sides.

Measure the Height in millimetres from architrave to architrave or allowing for your desired overlap at the top and bottom.

**Note:** Blinds ordered as Face Mount will be made to these exact measurements, NO deductions will be made.

For detailed how to measure guides please visit us online at tailormadeblinds.com.au